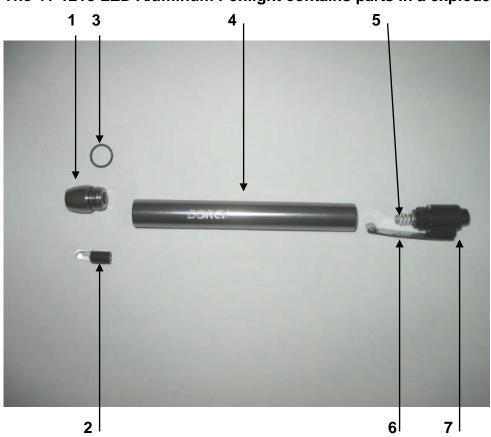

## 7: MATERIAL COMPONENT BREAKDOWN:

The 41-1218 LED Aluminum Penlight contains parts in a exploded view as follows:

- 1. HEAD BEZEL
- 2. 5MM LED MODULE
- 3. O-RING

- 4. BARREL, HANDLE 7. TAIL CAP SWITCH
- 5. CONTACT SPRING
- 6. PEN CLIP